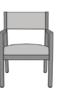

## KWalu. Furnishing the Future™

The Caterina Guest – Slat Back chair is a perfect marriage of aesthetics and durability. These thoughtfully designed chairs feature clean lines; a spacious removable seat, an angled back, angled, contemporary arms to facilitate ingress and egress and wall saver back legs. Caterina Guest is available as a slat back and a short upholstered back.

Wallsaver Wallsaver back legs help keep walls in pristine condition.

Features

**Optional Back Style** Choose from 2 optional back styles – Slat Back or Upholstered Back.

Seat Cushion is Field Replaceable The seat cushion can be replaced in the field.