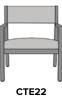

E11 23.5W 24.5D 33.75H 20SW 19SD 19SH 25AH



Nightingale Gold Our Caterina Guest Chairs were awarded Nightingale Gold for Seating: Guest / Lounge.



Nightingale Award Kwalu's GetWell Patient Room was awarded a Nightingale Innovation Award for Surfacing Material.



Wallsaver Wallsaver back legs help keep walls in pristine condition.

Features

**Optional Back Style** Choose from 2 optional back styles – Slat Back or Upholstered Back.



Seat Cushion is Field Replaceable The seat cushion can be replaced in the field.



**Optional Linking Tables** Optional Center and Corner Linking tables are available to provide stationary space between the chairs and fit your space.



CTE11 23.5W 24.5D 33.75H 25AH



**CTE21** 23.5W 24.5D 33.75H 25AH



Statement of Line

CTE12

28W 24.5D 33.75H 25AH



CTE22 28W 24.5D 33.75H 25AH