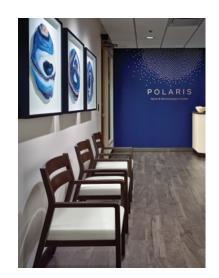

Model: CTE11 23.5W 24.5D 33.75H 20SW 19SD 19SH 25AH

Nightingale Gold Our Caterina Guest Chairs were awarded Nightingale Gold for Seating: Guest / Lounge.

Nightingale Award Kwalu's GetWell Patient Room was awarded a Nightingale Innovation Award for Surfacing Material.