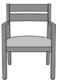

## KWalu. Furnishing the Future™

The Caterina Guest – Slat Back chair is a perfect marriage of aesthetics and durability. These thoughtfully designed chairs feature clean lines; a spacious removable seat, an angled back, angled, contemporary arms to facilitate ingress and egress and wall saver back legs. Caterina Guest is available as a slat back and a short upholstered back.

Model: CTE11 23.5W 24.5D 33.75H 20SW 19SD 19SH 25AH

Nightingale Gold Our Caterina Guest Chairs were awarded Nightingale Gold for Seating: Guest / Lounge.

Nightingale Award Kwalu's GetWell Patient Room was awarded a Nightingale Innovation Award for Surfacing Material.