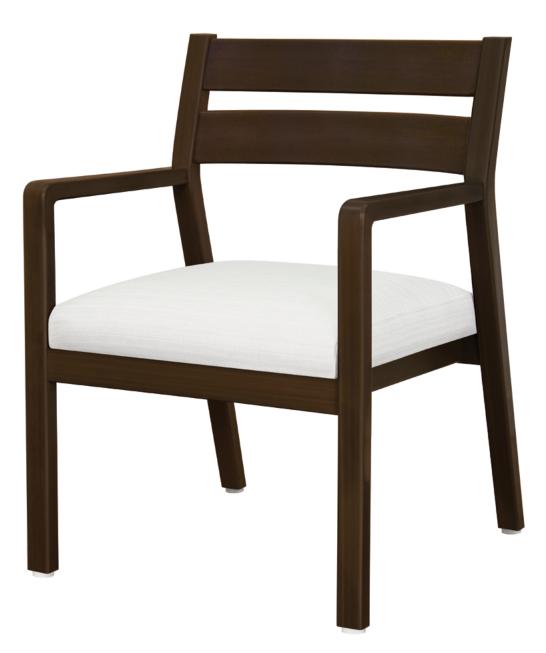

## KWalu. Furnishing the Future™

The Caterina Guest – Slat Back chair is a perfect marriage of aesthetics and durability. These thoughtfully designed chairs feature clean lines; a spacious removable seat, an angled back, angled, contemporary arms to facilitate ingress and egress and wall saver back legs. Caterina Guest is available as a slat back and a short upholstered back.

Model: CTE11 23.5W 24.5D 33.75H 20SW 19SD 19SH 25AH

Nightingale Gold Our Caterina Guest Chairs were awarded Nightingale Gold for Seating: Guest / Lounge.

Nightingale Award Kwalu's GetWell Patient Room was awarded a Nightingale Innovation Award for Surfacing Material.

Wallsaver Wallsaver back legs help keep walls in pristine condition.

Features

**Optional Back Style** Choose from 2 optional back styles – Slat Back or Upholstered Back.

Seat Cushion is Field Replaceable The seat cushion can be replaced in the field.